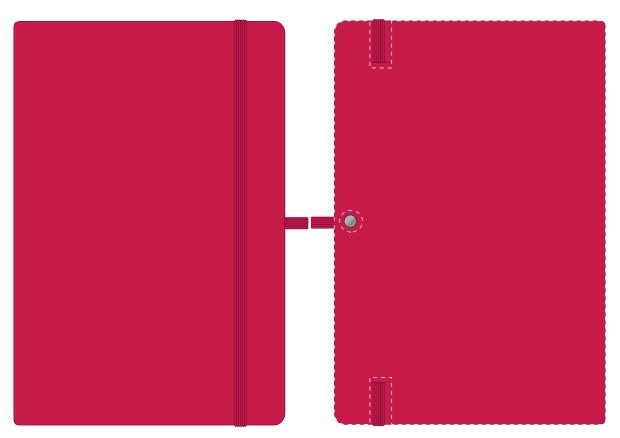

## **PANTONE REFERENCE(S)**

🚱 Full Colour (Edge to Edge)

**ARTWORK SCALE 50%** 

The dashed line is to demonstrate print area and will not appear on your printed item